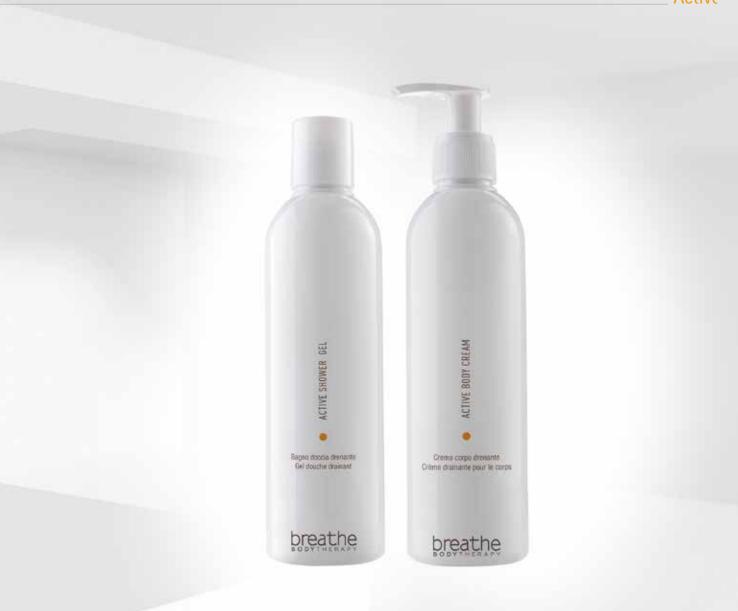

### Active

#### Stimulating and energizing

A line dedicated to all women who need a cosmetic that provides specific and active performance against fluid retention and local fat deposits.

#### Draining

It lightens the body with stimulating active ingredients. The result is surprisingly visible starting from the very first applications.

#### Toning and refreshing action

Elasticizing and refreshing, it smoothes the skin and leaves it soft and firm.

ACTIVE SHOWER GEL DRAINING AND DETOXIFYING ACTIVE BODY CLEANSING GEL

It turns into a soft oil-based cream with purifying and detoxifying active ingredients in a flash.

NETTLE, GREEN TEA, BURDOCK, HORSETAIL, CAMELIA

ACTIVE BODY CREAM DRAINING AND PURIFYING BODY CREAM

The first instant application and absorption cream/mud. For treating cellulite.

HONEY, COFFEE, CAMELIA, NETTLE, BURDOCK, CLAY