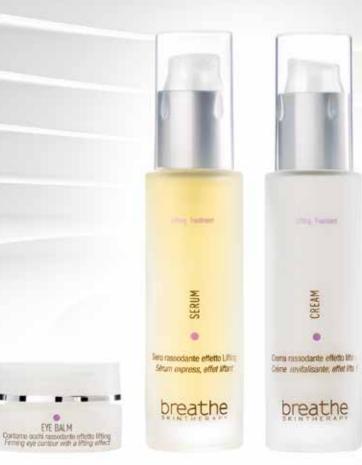

#### EYE BALM

IRMING EYE CONTOUR WITH A LIFTING EFFECT

Gentle eye contour gel cream with a fresh and light texture provided by the sensorial active ingredient agent Hydracire S with its marked moisturizing activity that is able to create a protective film on the skin's surface.

It decongests the eye contour and gives it an immediate lifting effect.

#### SERUM

FIRMING SERUM WITH A LIFTING EFFECT

Maintenance lifting solution with high moisturizing and toning power provided by its active ingredients of natural origin.

It gives the skin fullness and greater suppleness. The lifting effect is noticeable after a few seconds.

#### CREAM

FIRMING CREAM WITH A LIFTING EFFECT

Fresh and easily absorbed facial cream with a pleasant fruity fragrance. Rich in vegetable oils and vitamins. The wrinkle lifting and smoothing effect is immediately noticeable and the skin becomes better toned and more supple.