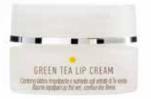

#### GREEN TEA LIP CREAM ANTI-AGING LIP CONTOUR CREAN

Lip contour cream with a light texture that is easily absorbed with a gentle massage.

It nourishes and moisturizes to give the lip contour new fullness. The extracts of Red Vine and Green Tea have perform powerful antioxidant action capable of warding off premature aging of the lip area, reducing existing wrinkles and preventing the formation of new ones.