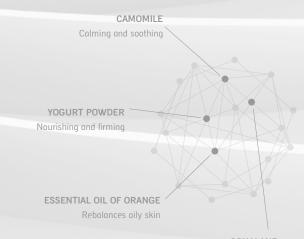

Pink Sunset Quartz 01 Matt 02 YOGURT POWDER
Nourishing and firming

ESSENTIAL OIL OF ORANGE Rebalances oily skin

> SQUALANE Protects the skin against oxidative stress

Eyes