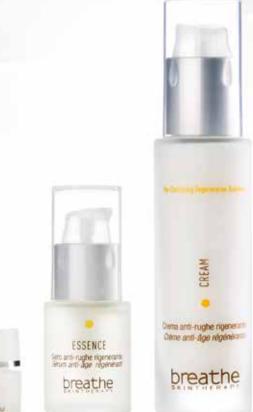

#### ESSENCE

**REGENERATING ANTI-WRINKLE SERUM** 

Rich and silky essence that regenerates the skin's cellular activity.

It nourishes deep-down to prevent and treat signs of aging. The face's skin will once again be soft and velvety, young and luminous.

#### CREAM

#### REGENERATING ANTI-WRINKLE CREAM

Anti-wrinkle facial cream that is an actual natural filler with a gentle and velvety texture and a sweet floral fragrance.

It stimulates the synthesis of collagen to treat and prevent cutaneous structures from collapsing. Suitable for all skin types, it moisturizes and nourishes the skin, which will visibly appear more luminous and smoother. You will notice a pleasant sense of well-being after just a few applications.