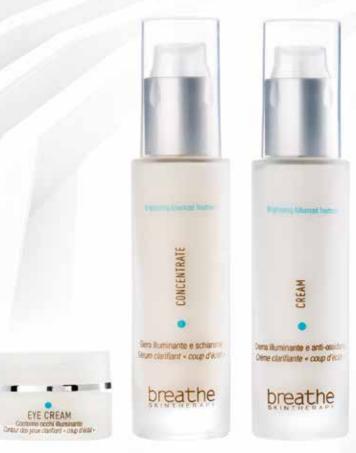

#### EYE CREAM ILLUMINATING EYE CONTOUR CREAM

Luxurious eye contour cream with a soft, light texture that fights against and prevents dark spots while ensuring a uniform complexion and smoother and more luminous skin.

#### CONCENTRATE ILLUMINATING AND BLEACHING SERUM

Concentrated bleaching serum with high moisturizing and anti-aging power. It eliminates and prevents skin spots caused by exposure to the sun and the skin aging process while ensuring deep-down moisturization of the skin and an emollience such as to make the face's skin visibly nourished, smooth and toned.

#### CREAM

ANTIOXIDANT AND ILLUMINATING CREAM

Very gentle and soft facial cream suitable for all skin types. It guarantees a powerful effect on regulation of pigmentation, ensuring a visible improvement in existing skin spots and preventing others from forming due to exposure to sunlight and aging processes. The result will be a smooth, luminous and uniform complexion.