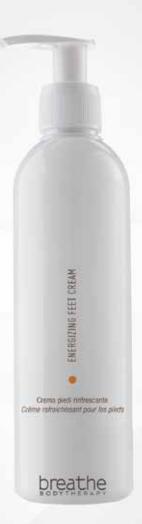

## Energizing

Refreshing and rebalancing action A precious treatment for the feet. The wealth of the oils acts by softening the thickening of the critical areas. It boasts a fresh and soft texture to provide an immediate sensation of well-being and lightness.

ENERGIZING FEET CREAM MOISTURIZING AND RELAXING FOOT TREATMENT

A pleasant sensation of lightness is immediately perceived after application.

ARGAN OIL

ARGAN OIL, MINT

Emollient and nourishing action.

**MINT** Refreshing and rebalancing action.