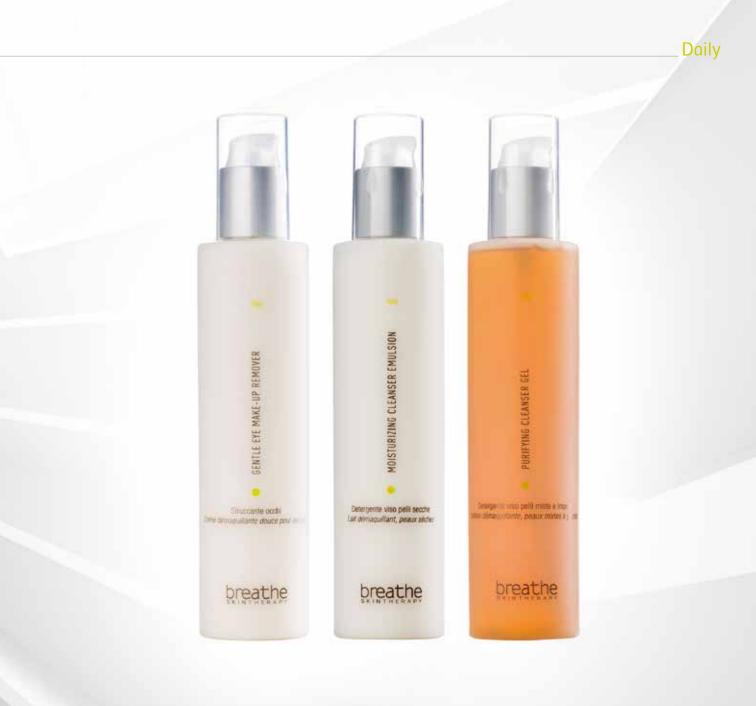

## Daily

**The balancing daily beauty routine** It works by balancing the skin's anomalies.

## GENTLE EYE MAKE-UP REMOVER

Specific cleanser for removing make-up from the delicate eye area with a pleasant and soothing texture given by the fragrance of essential oil of lavender. The surface-active agents with their cleansing and make-up removing power are all of natural origin.

Soft and gentle cleansing milk for normal to dry skin. The surface-active agents of vegetable origin respect the pH and do not assault already sensitive and dry skin.

It eliminates atmospheric impurities and make-up residue, provides a pleasant feeling of well-being and comfort, and increases the moisturization and suppleness of the skin.

### PURIFYING CLEANSER GEL FACIAL CLEANSER FOR COMBINATION AND IMPURE SKIN

Dermopurifying cleanser for combination and impure skin. Refreshing and gentle, it regulates sebaceous secretion and reduces the small imperfections typical of this type of skin.