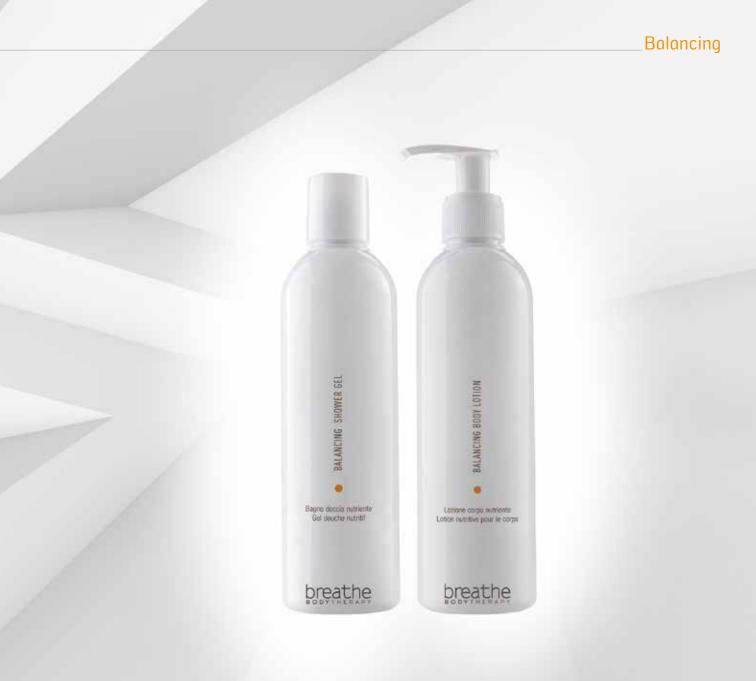

### Balancing

#### Firming

A firming and toning line for lacklustre and relaxed skin. It makes the skin compact and supple.

Immediate Lift-up effect The contours of the body are compact and toned.

Harmonizing and Nourishing Restores moisturization and makes the tissues more compact.

**Rebalancing** Exotic fruits and velvety vegetable proteins.

# ALOE Emollient and colming PAPAYA Source of vitamins A,C,E. EMOLLIENT Emollient. AVOCADO Stimulates collagen synthesis.

BALANCING SHOWER GEL FRESH AND NOURISHING REBALANCING BODY CLEANSING GEL

It turns into a soft oil-based cream with moisturizing and toning active ingredients in a flash.

ALOE, PAPAYA, OATS, MILLET

#### BALANCING BODY LOTION NOURISHING AND TONING BODY CREAM

Soft and silky, it moisturizes the skin deep-down to improve its suppleness and tone.

ALOE, AVOCADO, PAPAYA, OATS, MILLET