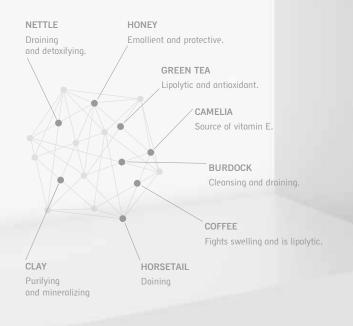

NETTLE, GREEN TEA, BURDOCK, HORSETAIL, CAMELIA

ACTIVE BODY CREAM DRAINING AND PURIFYING BODY CREAM

The first instant application and absorption cream/mud. For treating cellulite.

HONEY, COFFEE, CAMELIA, NETTLE, BURDOCK, CLAY