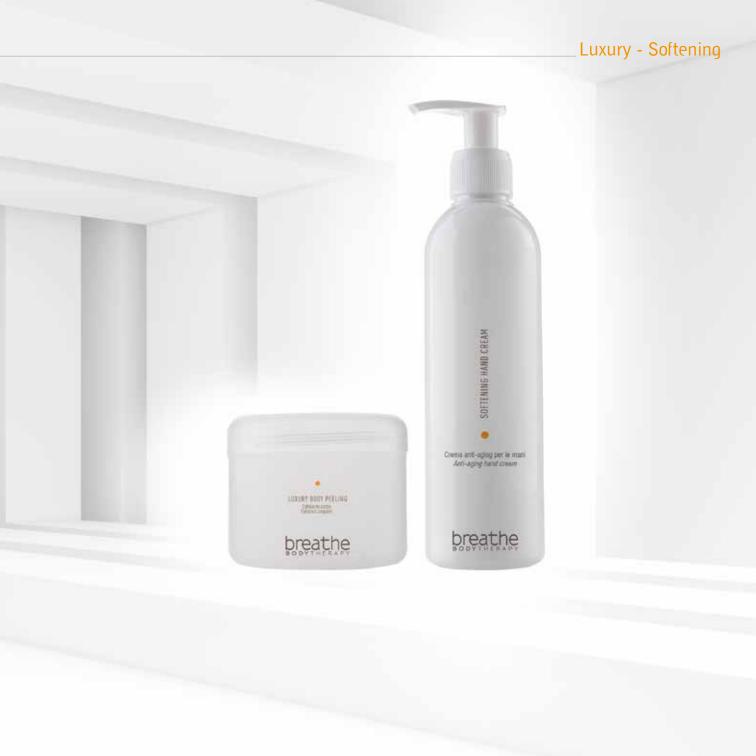

### Luxury

**Soft and moisturizing.** Innovative body peeling technology. Its pudding texture and precious and fine salts make this treatment pleasant during application and luxurious to the touch

**Smoothing, purifying and gentle.** An innovative technology that transforms the bicarbonate into a highly precious cosmetic active ingredient

### Softening

**Light and nourishing anti-aging action.** Plant collagen for beautiful hands It stimulates the production of continuous fresh collagen.

**Smoothing silkening protective.** An actual beauty mask that wraps your hands inside a protective plant film.

#### LUXURY BODY PEELING TECHNOLOGICAL PRODUCT THAT GENTLY CLEANSES DEEP-DOWN

Soft and creamy body peeling that illuminates the skin and helps the body treatment active ingredients penetrate.

the natural detoxifying and analgesic power of sodium bicarbonate purifies the body.

#### SOFTENING HAND CREAM ANTI-AGING HAND TREATMENT

It acts like a glove by sealing in moisturization and creating a protective vegetable barrier. With daily use collagen production is continuosly stimulated.