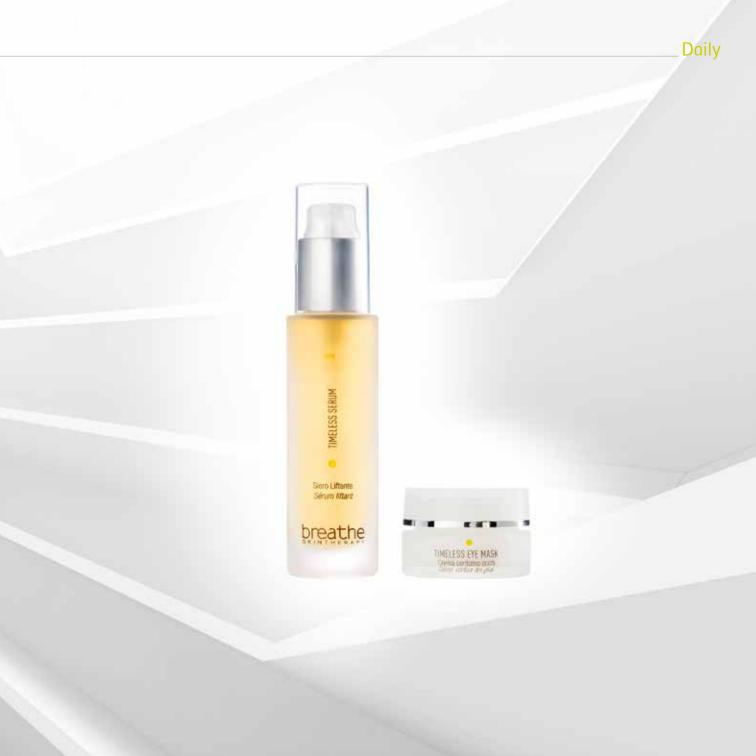

## Daily

#### TIMELESS SERUM

ANTI-AGING LIFTING SERUM WITH A FRESH AND PLEASANT TEXTURE

It shapes the face's contours and gives skin immediate tone. It is made with an innovative technology that stimulates the production of hyaluronic acid that provides the face with moisturization and fullness. Perfect for all skin types, it is calming and soothing for the most sensitive skin.

#### TIMELESS EYE MASK MOISTURIZING EYE AREA CREAM WITH A SOFT AND DENSE TEXTURE

It prevents the formation of expression lines and wrinkles while decongesting the delicate eye area. To use every day as a daily treatment or as a mask three times a week.