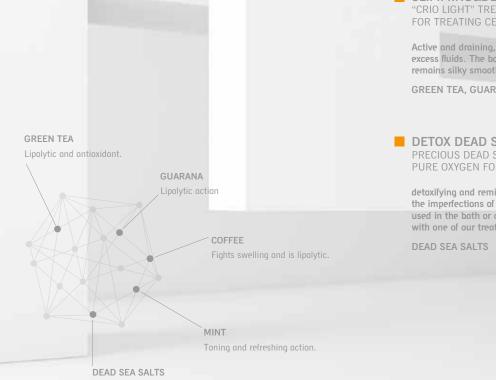

#### Mineralizing and lipolytic action

The Dead Sea salts absorb toxins and release mineral salts, perfect for treating cellulite.

The activating and refreshing elements of the body treatment drain deep-down and act on fat cells.

### SLIMMING&DETOX BODY CREAM FOR TREATING CELLULITE

Active and draining, it stimulates microcirculation and helps drain excess fluids. The body immediately becomes lighter and the skin remains silky smooth.

GREEN TEA, GUARANA, COFFEE, MINT

#### DETOX DEAD SEA SALT PRECIOUS DEAD SEA SALT CRYSTALS PURE OXYGEN FOR THE SKIN

detoxifying and remineralizing action that helps treat the imperfections of cellulite. used in the bath or crushed and mixed with one of our treatment products.