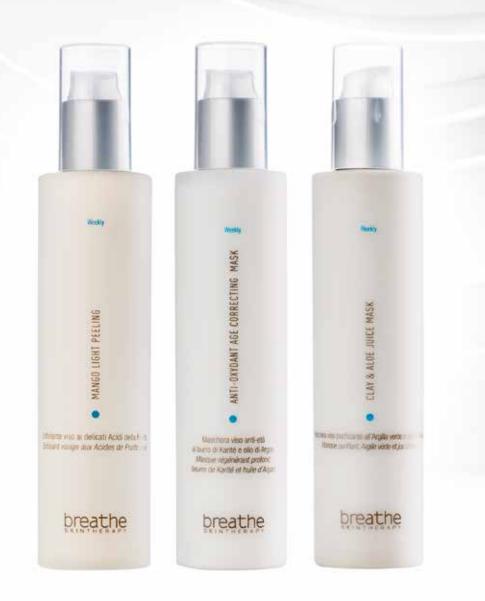

### Weekly

Weekly intensive treatments High impact infusions of active ingredients

3 MUST HAVE products for all skin types

#### MANGO LIGHT PEELING

Gentle glycolic acid and fruit acid-based exfoliant elixir. Fresh and gentle, it improves cellular replacement to allow the skin to regain its natural luminosity and a more even complexion. Combined with glycolic acid, the fruit acids increase the skin's suppleness and effectively fight against signs of skin aging.

NATURAL ESPER FRUIT EXFOLIATING PEELING (LEMON, MANGO, PASSIFLORA, LACTIC ACID, GLYCOLIC ACID, CITRIC ACID)

VEGETABLE EXTRACT OF ALOE, MALLOW AND MARSH MALLOW

ANTI-OXYDANT AGE CORRECTING MASK FACIAL ANTI-AGING MASK OF SHEA BUTTER AND ARGAN OIL

#### CLAY & ALOE JUICE MASK GREEN CLAY AND ALOE JUICE PURIFYING FACIAL MASK

It tones, purifies and improves circulation while providing a pleasant softness to the face's skin.

Green clay transfers purifying properties to the skin through an osmosis mechanism: the toxins and impurities pass from the skin to the green clay that, in turn, transfers the minerals to revitalize the skin.